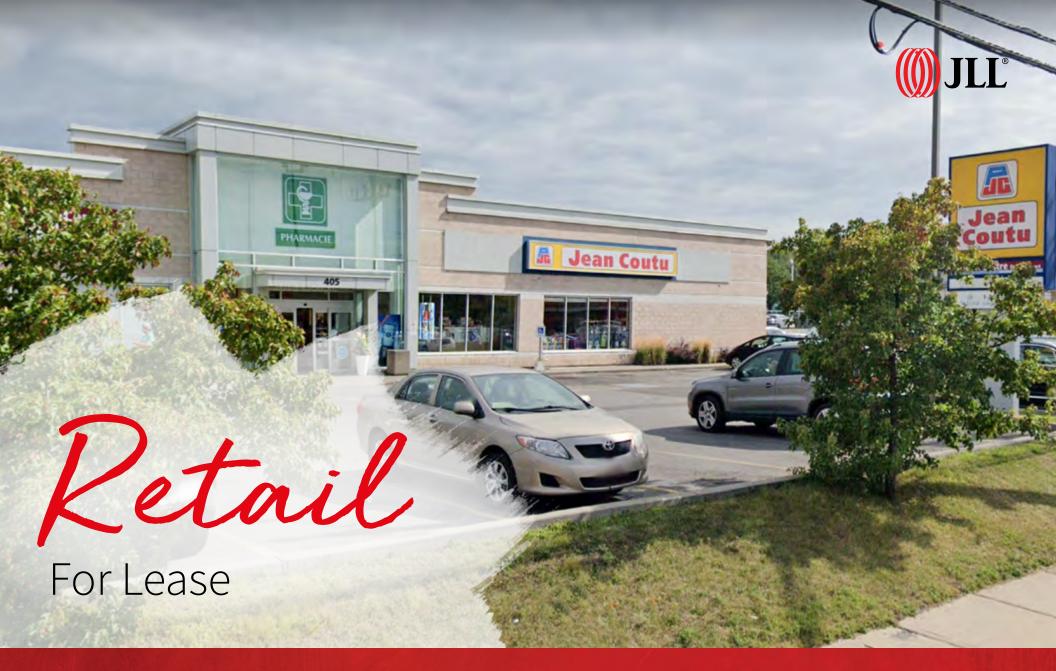

405 BOULEVARD GRAND L'Île-Perrot, QC

405 boulevard Grand is a busy mall anchored by Jean Coutu. It is on the north face of Île-Perrot, very close from Highway 20. This property offers a large parking lot and is surrounded by several residential areas and other shopping centers. The property is adjacent to many bus lines, and at a few minutes from campus MacDonald of McGill University.

### FOR LEASE | 405 BOULEVARD GRAND