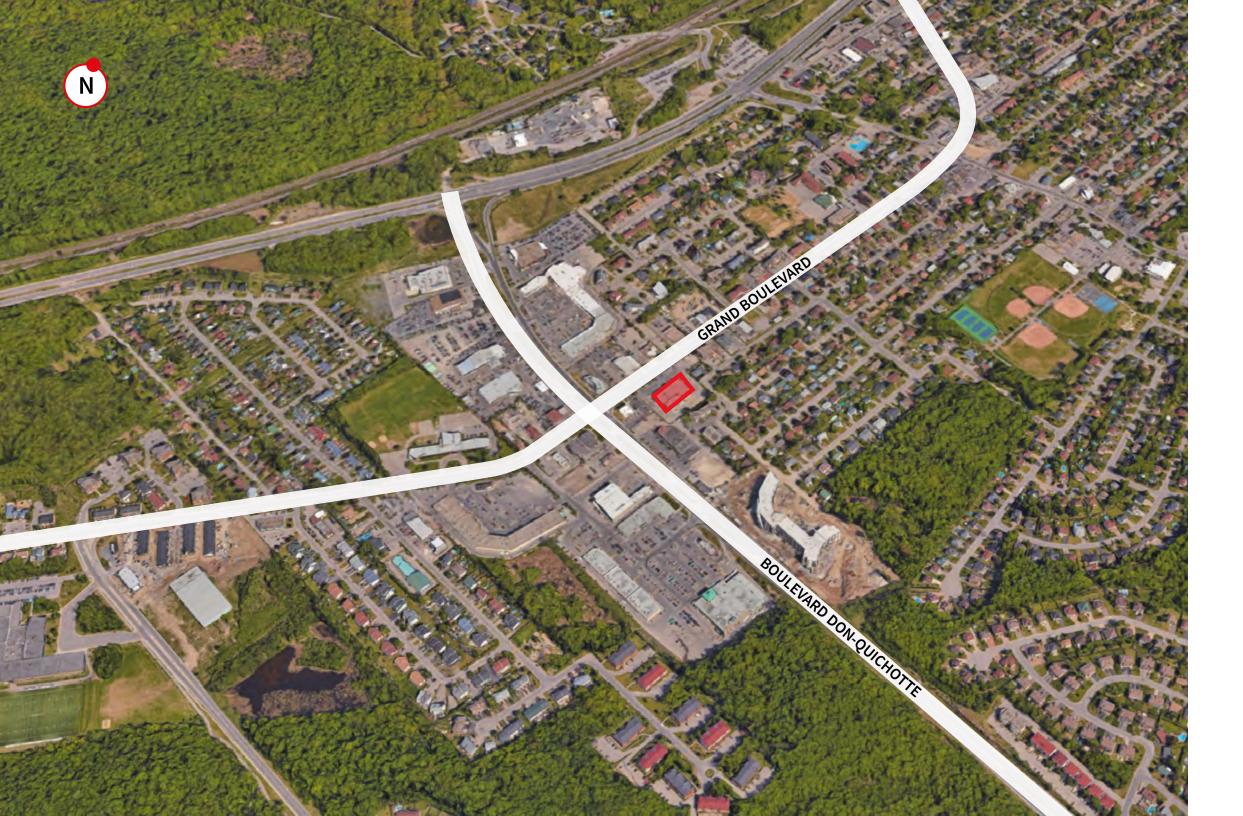

### Overview

Île-Perrot is at the western end of Lake Saint-Louis and borders the local island communities of Terrasse-Vaudreuil, Pincourt and Notre-Dame-de-l'Île-Perrot in the southwestern part of Montreal.

405 boulevard Grand is a busy mall anchored by Jean Coutu. It is on the north face of Île-Perrot, very close from Highway 20. This property offers a large parking lot and is surrounded by several residential areas and other shopping centers. The property is adjacent to many bus lines, and at a few minutes from campus MacDonald of McGill University.

## Project Overview

- Shopping center on main commercial node in Île-Perrot, Boulevard Grand and Don-Quichotte
- Proximity to several residential projects
- Close to Highway 20
- Anchored by Jean Coutu Pharmacy
- Ample Parking space available
- Excellent signage opportunity on busy Boulevard Grand
- Retail around bringing high daily traffic