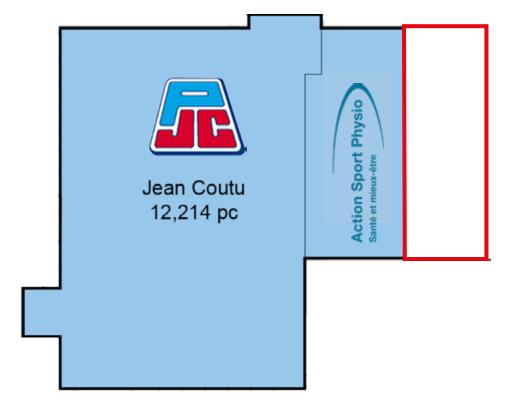

## Property details

**GROUND FLOOR** | 2,100 SF

**AVAILABILITY** | Immediately

**NET RENT** | Contact Listing Agents

ADDITIONAL RENT | \$8.09 PSF (Est. 2021)

# Floor plan

**GROUND FLOOR** | 2,100 SF